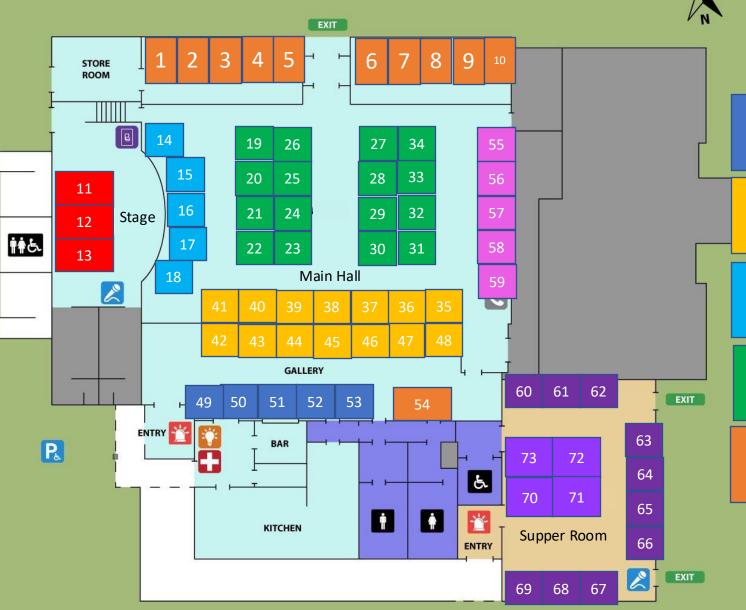

## **GEELONG WEST TOWN HALL**

|  | Blue = Pre-loved clothing stalls*<br>2 x 2 (4sqm) \$80<br>Regular Site          | Purple Pre-loved clothing stalls*<br>2 x 2 (4sqm) \$70<br>Discounted site (In Supper Room)                                                                                                                                                          |
|--|---------------------------------------------------------------------------------|-----------------------------------------------------------------------------------------------------------------------------------------------------------------------------------------------------------------------------------------------------|
|  | Yellow = Pre-loved clothing stalls*<br>2 x 2.3 (4.6sqm) \$85<br>Regular Site    | Red = Pre-loved clothing stalls*<br>2 x 3 (6sqm) \$70<br>Discounted site (On stage)                                                                                                                                                                 |
|  | Light Blue = Pre-loved clothing<br>stalls*<br>2 x 2.5 (5sqm) \$90<br>Super Site | Mauve= Pre-loved clothing stalls*<br>2.5 x 3 (7.5sqm) \$90<br>Super Site<br>Discounted site (In Supper Room)<br>Pink = Pamper & Lifestyle stalls*<br>Bookings by application only. E-mail<br>- <u>info@newtoyoumarkets.com</u><br>2 x 2 (6sqm) \$90 |
|  | Green = Pre-loved clothing stalls*<br>2 x 3 (6sqm) \$100<br>Super Site          |                                                                                                                                                                                                                                                     |
|  | Orange = Pre-loved clothing stalls*<br>2 x 3 (6sqm) \$100<br>Super Site         |                                                                                                                                                                                                                                                     |
|  | *No kids clothing.<br>Floorplan not to scale.                                   | Newto                                                                                                                                                                                                                                               |